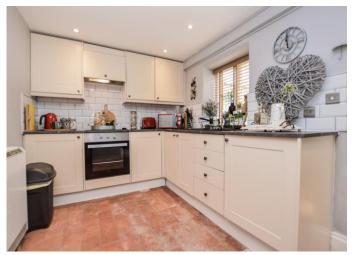

#### \*\*\* NO CHAIN \*\*\*

Offered for sale is the quaint two double bedroom cottage, set in the idyllic village of Wansford and its amenities.

The cottage comprises; Front Garden, Living Room & Dining Space, Kitchen, Shower Room, Two Double Bedrooms, Utility Room, Separate Store and Garden with decked seating area.

#### **Measurements:**

Living room 3.73m x 4.57m (12'2" x 15'0")

Kitchen 2.36m x 4.57m (7'8" x 15'0")

Rear hall 0.89m x 1.22m (2'11" x 4'0")

Shower room 1.65m x 1.88m (5'5" x 6'2")

Landing 0.76m x 0.97m (2'6" x 3'2")