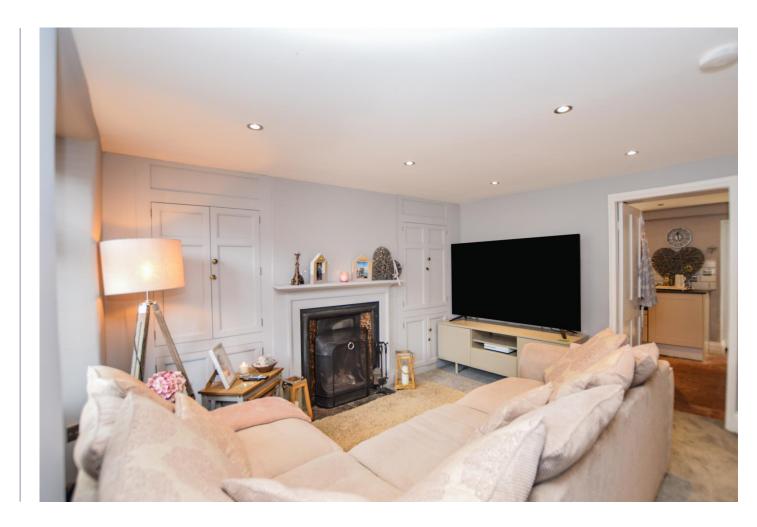

#### \*\*\* NO CHAIN \*\*\*

Offered for sale is the quaint two double bedroom cottage, set in the idyllic village of Wansford and its amenities.

The cottage comprises; Front Garden, Living Room & Dining Space, Kitchen, Shower Room, Two Double Bedrooms, Utility Room, Separate Store and Garden with decked seating area.

#### **Measurements:**

Living room 3.73m x 4.57m (12'2" x 15'0")

Kitchen 2.36m x 4.57m (7'8" x 15'0")

Rear hall 0.89m x 1.22m (2'11" x 4'0")

Shower room 1.65m x 1.88m (5'5" x 6'2")

Landing 0.76m x 0.97m (2'6" x 3'2")