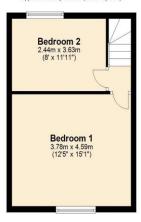

Bedroom one 3.73m x 4.57m (12'2" x 15'0")

Bedroom two 2.44m x 3.66m (8'0" x 12'0")

Outbuilding 2.24m x 2.82m (7'4" x 9'4")

**Brick Built Store** 

Tenure: Freehold

EPC Rating: E

Council Tax Band: B

Local Authority: Peterborough City Council

First Floor
Approx. 29.0 sq. metres (312.1 sq. feet)

Total area: approx. 74.3 sq. metres (800.0 sq. feet)

8-9 Red Lion Street Stamford Lincolnshire PE9 1PA

onestestates.co.uk
www.nestestates.co.uk