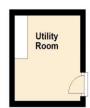

#### \*\*\* NO CHAIN \*\*\*

Offered for sale is the quaint two double bedroom cottage, set in the idyllic village of Wansford and its amenities.

The cottage comprises; Front Garden, Living Room & Dining Space, Kitchen, Shower Room, Two Double Bedrooms, Utility Room, Separate Store and Garden with decked seating area.

#### **Measurements:**

Living room 3.73m x 4.57m (12'2" x 15'0")

Kitchen 2.36m x 4.57m (7'8" x 15'0")

Rear hall 0.89m x 1.22m (2'11" x 4'0")

Shower room 1.65m x 1.88m (5'5" x 6'2")

Landing 0.76m x 0.97m (2'6" x 3'2")