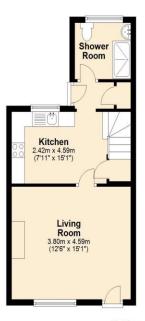

#### \*\*\* NO CHAIN \*\*\*

Offered for sale is the quaint two double bedroom cottage, set in the idyllic village of Wansford and its amenities.

The cottage comprises; Front Garden, Living Room & Dining Space, Kitchen, Shower Room, Two Double Bedrooms, Utility Room, Separate Store and Garden with decked seating area.

#### **Measurements:**

Living room 3.73m x 4.57m (12'2" x 15'0")

Kitchen 2.36m x 4.57m (7'8" x 15'0")

Rear hall 0.89m x 1.22m (2'11" x 4'0")

Shower room 1.65m x 1.88m (5'5" x 6'2")

Landing 0.76m x 0.97m (2'6" x 3'2")